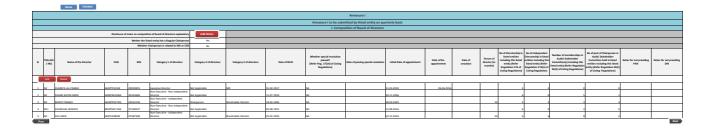

Home Validate

| General information about company                                 |                            |                                      |  |  |  |
|-------------------------------------------------------------------|----------------------------|--------------------------------------|--|--|--|
| Scrip code                                                        | 000000                     |                                      |  |  |  |
| NSE Symbol                                                        |                            |                                      |  |  |  |
| MSEI Symbol                                                       | NEPACL                     |                                      |  |  |  |
| ISIN                                                              | INE930E01012               |                                      |  |  |  |
| Name of the entity                                                | NOKTH EASTERN PUBLISHING & |                                      |  |  |  |
| Date of start of financial year                                   | 01-04-2021                 |                                      |  |  |  |
| Date of end of financial year                                     | 31-03-2022                 |                                      |  |  |  |
| Reporting Quarter                                                 | Quarterly                  |                                      |  |  |  |
| Date of Report                                                    | 30-06-2021                 | Enter the quarter<br>ended date only |  |  |  |
| Risk management committee                                         | Not Applicable             |                                      |  |  |  |
| Market Capitalisation as per immediate previous Financial<br>Year | Any other                  |                                      |  |  |  |